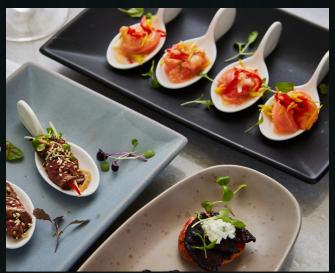

# Canapé Menu

Thai Citrus Marinated Prawns with Chilli & Coriander (GE, DF)

WA Abrolhos Scallops with Green Coconut, Ginger and Mint Chutney (GF, DF)

Spice Fried Crispy Tofu with Ginger & Sesame Dressing (VEC, GF, DF)

Wild Mushroom Arancini with Aioli (v)

Mini Savoury Tartlets with Tomato Relish

**Assorted Sliders** including Beef Cheeseburger, Chicken & Slaw, Haloumi