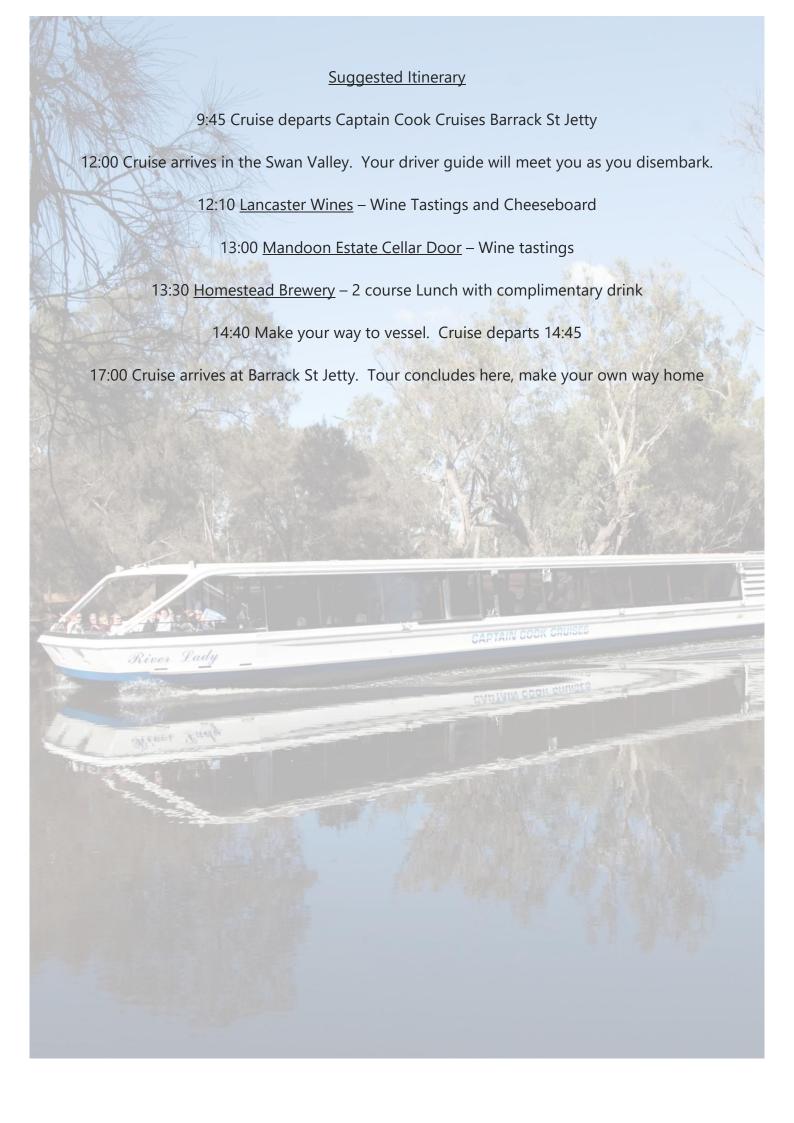

## TASTE OF THE SWAN VALLEY CRUISE (Private Coach / Public Cruise) 9:45AM - 5:00PM

\$255per adult (12-24 people)
Upgrade to the Premium Drinks package - \$20pp

This package includes:

Morning Cruise from Perth departing Barrack Square to the Swan Valley with morning tea, wine tastings & cheeseboard onboard

Followed by Air-conditioned coach tour with a friendly driver guide

Wine tasting at two wineries AIN COCK CRUISES

River Lady

Cheeseboard

Delicious 2 course lunch with a complimentary drink at Homestead Brewery

Afternoon Cruise return to Perth - includes afternoon tea, open wine bar and music on board.

Make your own way to Captain Cook Cruises, Barrack Square Perth, Pier 3.

Check in from 9am, seats are not reserved.