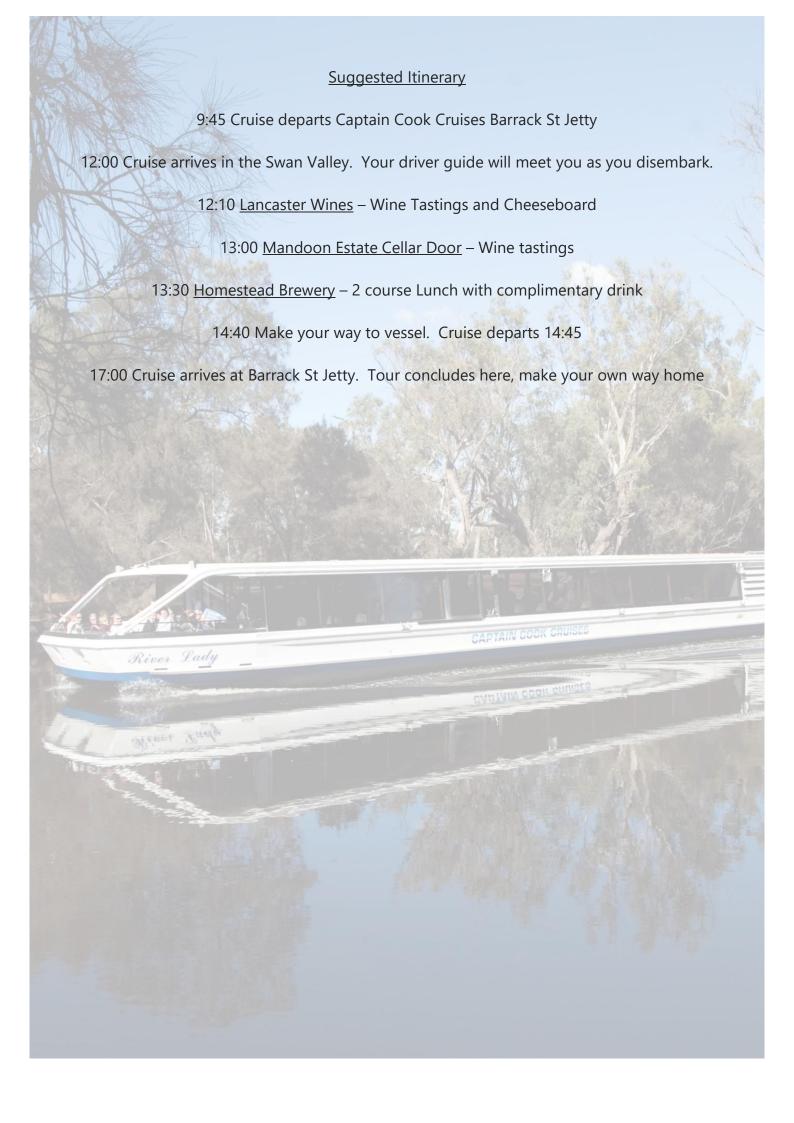

## TASTE OF THE SWAN VALLEY CRUISE (Private Coach / Public Cruise) 9:45AM - 5:00PM

\$250per adult (12-24 people)
Upgrade to the Premium Drinks package - \$20pp

This package includes:

Morning Cruise from Perth departing Barrack Square to the Swan Valley with morning tea, wine tastings & cheeseboard onboard

Followed by Air-conditioned coach tour with a friendly driver guide

Wine tasting at two wineries AIN COCK CRUISES

River Lady

Cheeseboard

Delicious 2 course lunch with a complimentary drink at Homestead Brewery

Afternoon Cruise return to Perth - includes afternoon tea, open wine bar and music on board.

Make your own way to Captain Cook Cruises, Barrack Square Perth, Pier 3.

Check in from 9am, seats are not reserved.