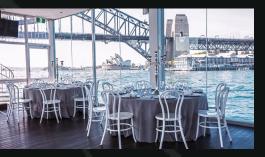

## 300 GUESTS COCKTAIL | 150 GUESTS SEATED

Experience unparalleled elegance and sophistication aboard Starship Aqua, where every event becomes a memorable celebration against the stunning backdrop of Sydney Harbour.

### **FEATURES**

- Panoramic views of Sydney Harbour
- Hampton's style furnishings
- Three metre ceiling height
- Surround glass windows
- Elevated stage and dance floor
- √ 3 phase & 240 volt power

- Plasma screens, USB inputs
- ✓ Sound system & microphone
- ✓ Air conditioned
- Commercial kitchens
- Fully equipped bar on each deck
- Access to loading docks