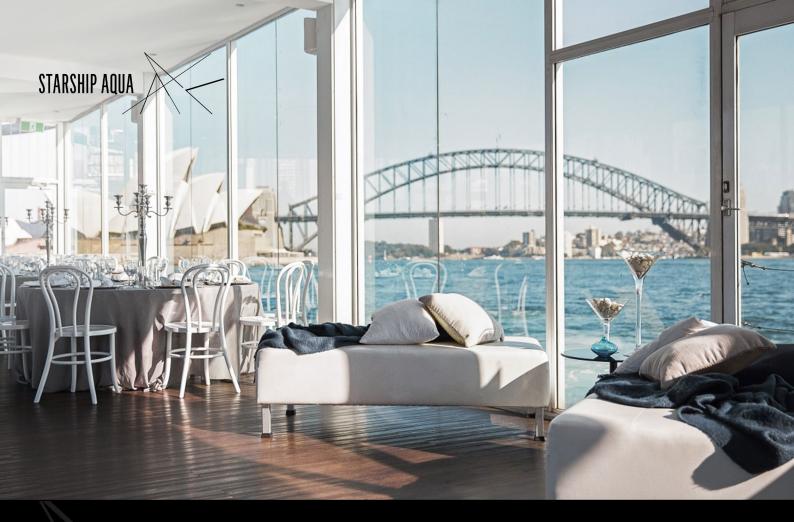

## 300 GUESTS COCKTAIL | 150 GUESTS SEATED

Experience unparalleled elegance and sophistication aboard Starship Aqua, where every event becomes a memorable celebration against the stunning backdrop of Sydney Harbour.

### **FEATURES**

- Panoramic views of Sydney Harbour
- Hampton's style furnishings
- Three metre ceiling height
- Surround glass windows
- Elevated stage and dance floor
- √ 3 phase & 240 volt power

- Plasma screens, USB inputs
- ✓ Sound system & microphone
- ✓ Air conditioned
- Commercial kitchens
- Fully equipped bar on each deck
- Access to loading docks