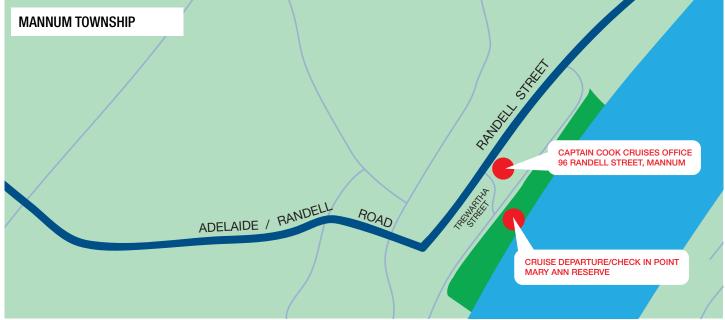

## SELF-DRIVE DIRECTIONS FROM ADELAIDE CBD TO MANNUM. PLEASE ALLOW 1.5 HOURS TRAVEL TIME.

Travel on the South Eastern Freeway (National Highway M1) and take the Monarto Turnoff. Follow the signs to Mannum. When you arrive into Mannum, turn off Randell Street into Trewartha Street to Mary Ann Reserve. Park your vehicle in the carpark in Mary Ann Reserve and proceed to check in on board the Murray Princess. Boarding commences from 2.30pm. Please ensure you are at the vessel no later than 4.00pm. These times apply for all cruises unless stated. For Special Event Cruises, please refer to your itinerary for boarding times. Once on board, the crew will assist you with your luggage and take it to your cabin. You will be instructed by the crew where to park your vehicle for the duration of your cruise.