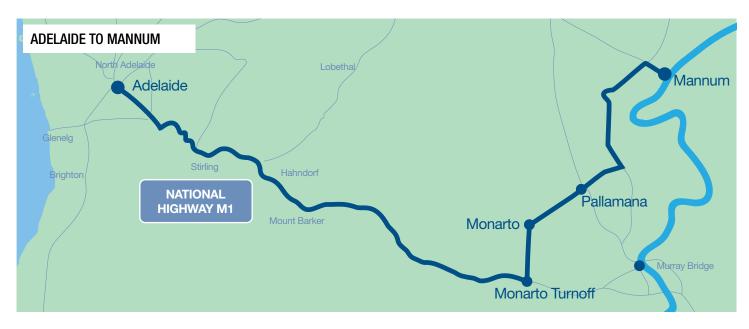

## SELF-DRIVE DIRECTIONS FROM ADELAIDE CBD TO MANNUM. PLEASE ALLOW 1.5 HOURS TRAVEL TIME.

Travel on the South Eastern Freeway (National Highway M1) and take the Monarto Turnoff. Follow the signs to Mannum. When you arrive into Mannum, turn off Randell Street into Trewartha Street to Mary Ann Reserve. Park your vehicle in the carpark in Mary Ann Reserve and proceed to check in on board the Murray Princess. Boarding commences from 2.30pm. Please ensure you are at the vessel no later than 4.00pm. These times apply for all cruises unless stated. For Special Event Cruises, please refer to your itinerary for boarding times. Once on board, the crew will assist you with your luggage and take it to your cabin. You will be instructed by the crew where to park your vehicle for the duration of your cruise.