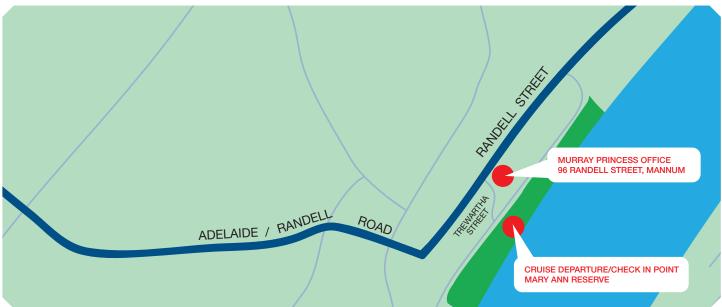

## SELF-DRIVE DIRECTIONS FROM ADELAIDE CBD TO MANNUM

Please allow approximately 1.5 hours travel time.

- Travel on the South Eastern Freeway (National Highway M1) and take the Monarto Turnoff. Follow the signs to Mannum.
- When you arrive into Mannum, turn off Randell Street into Trewartha Street to Mary Ann Reserve.
- Park your vehicle in the carpark in Mary Ann Reserve and proceed to check in on board the Murray Princess. Boarding commences from 2:30 pm. Please ensure you are at the vessel no later than 4:00 pm. These times apply for all cruises unless stated. For Special Event Cruises, please refer to your itinerary for boarding times.
- Once on board, the crew will assist you with your luggage and take it to your cabin. You will be instructed by the crew where to park your vehicle for the duration of your cruise.