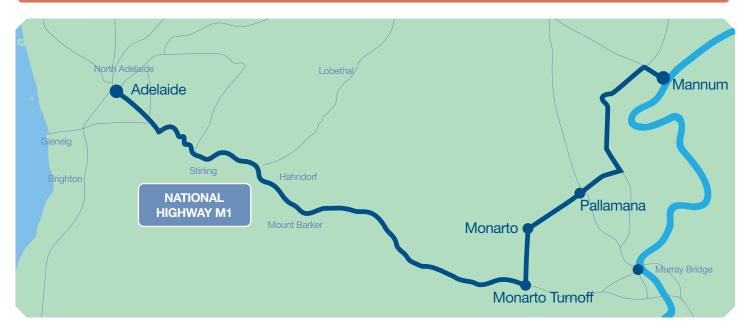

## SELF-DRIVE DIRECTIONS FROM ADELAIDE CBD TO MANNUM

Please allow approximately 1.5 hours travel time.

- Travel on the South Eastern Freeway (National Highway M1) and take the Monarto Turnoff. Follow the signs to Mannum.
- When you arrive into Mannum, turn off Randell Street into Trewartha Street to Mary Ann Reserve.
- Park your vehicle in the carpark in Mary Ann Reserve and proceed to check in on board the Murray Princess. Boarding commences from 2:30 pm. Please ensure you are at the vessel no later than 4:00 pm. These times apply for all cruises unless stated. For Special Event Cruises, please refer to your itinerary for boarding times.
- Once on board, the crew will assist you with your luggage and take it to your cabin. You will be instructed by the crew where to park your vehicle for the duration of your cruise.