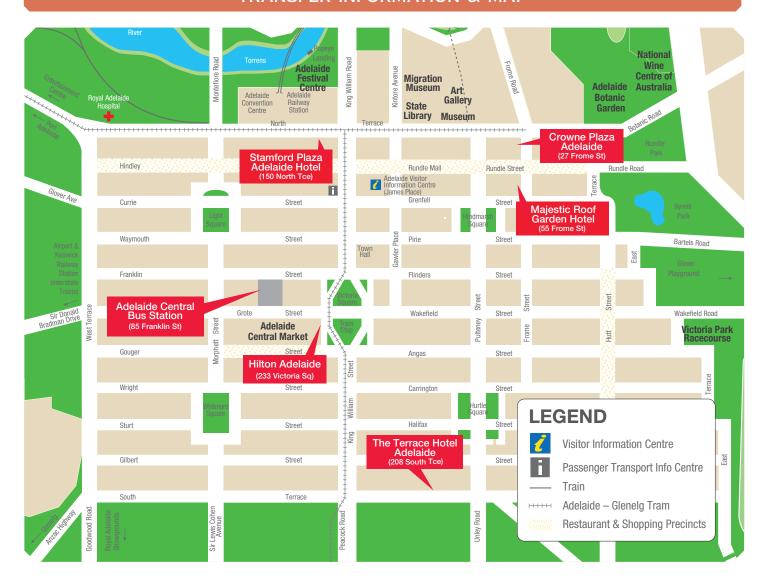

## **COACH TRANSFERS**

Return coach transfers are available between Adelaide and Mannum and are subject to availibility and are an additional cost. Pre-bookings are essential. Coach transfers depart and return from the following CBD locations:

| Location                     | Address                       | Pick-up time<br>All cruises | Pick-up time<br>Loxton to Mannum cruise only |
|------------------------------|-------------------------------|-----------------------------|----------------------------------------------|
| Adelaide Central Bus Station | 85 Franklin Street, Adelaide  | 1:20 pm                     | 10:50 am                                     |
| Hilton Adelaide              | 233 Victoria Square, Adelaide | 1:30 pm                     | 11:00 am                                     |
| Majestic Roof Garden Hotel   | 55 Frome Street, Adelaide     | 1:35 pm                     | 11:15 am                                     |
| Crowne Plaza Hotel           | 27 Frome Street, Adelaide     | 1:35 pm                     | 11:15 am                                     |
| Stamford Plaza Hotel         | 50 North Terrace, Adelaide    | 1:45 pm                     | 11:30 am                                     |
| The Terrace Hotel Adelaide   | 208 South Terrace, Adelaide   | 2:00 pm                     | 11:45 am                                     |