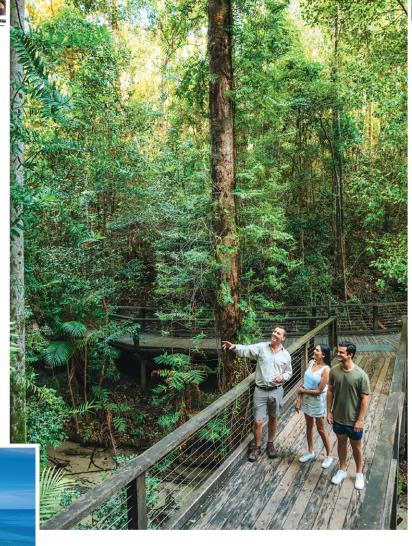

#### **K'GARI**

Discover ancient rainforests, swim in the turquoise hues of Lake McKenzie, cruise along 75 Mile Beach with your local guide, and visit the ruins of the Maheno Shipwreck. Experience the all new Illumina light show, sample native bush tucker, relax at the Island Day Spa, and enjoy a drink with an iconic sunset across the Great Sandy Strait.

#### KINGFISHER BAY RESORT

- Hervey Bay airport transfers
- Return ferry transfers ex Hervey Bay
- 2 nights Wallum Resort Hotel Room
- Daily buffet breakfast
- Full day Beauty Spots 4WD island tour or upgrade to private touring with gourmet lunch (max 4 pax)
- Ranger-guided eco walks and talks.