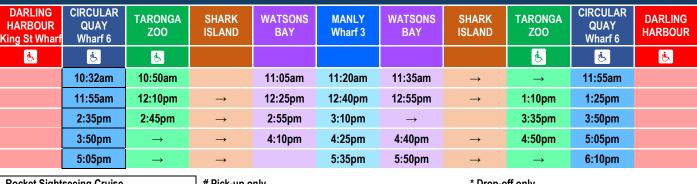

## HOP ON HOP OFF ROCKET FERRIES WEDNESDAY 01 JANUARY 2025

 Rocket Sightseeing Cruise
 # Pick-up only
 \* Drop-off only

 ^ Commuter services
 ^^ Mixed Commuter & Visitor services
 @ Selected Private School Term