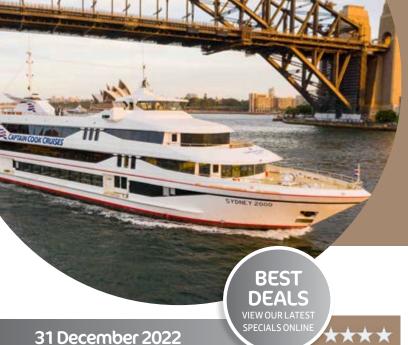

# New Year's Eve aboard Sydney 2000

CRUISING INSIDE THE EXCLUSION ZONE

Farewell 2022 and welcome in the New Year on an unforgettable NYE cruise aboard air-conditioned super-cruiser Sydney 2000. Discover your perfect venue from a choice of three dining decksplatinum, premium or party-with access to expansive outdoor decks

Over 5hr cruise 7.30pm - approx 1am. Boarding 7.00pm Departing Darling Harbour, King St Wharf No.1