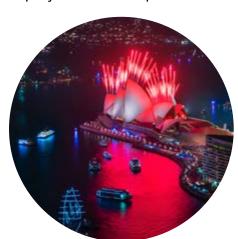

## NYE Platinum Penfolds Degustation Dinner Experience

- Our most lavish experience on our most elevated deck for best viewing position of spectacular Fireworks
- 6-course degustation menu paired with Penfold's premium wines including a 75ml glass of world-famous Penfolds Grange
- Bottomless Penfolds Rose Champagne (France) & Premium Spirits
- Live Music to enjoy over dinner and to ring in the New Year!