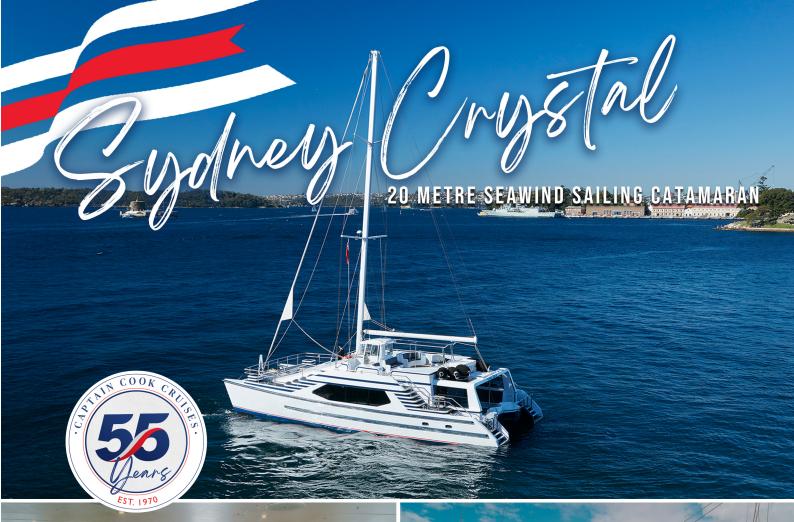

## SYDNEY CRYSTAL

Available exclusively for private charter, Sydney Crystal is ideal for corporate entertaining, special occasions, and intimate weddings — offering relaxed luxury and unforgettable Harbour moments.

This versatile vessel offers a seamless blend of comfort, elegance, and panoramic views across two spacious decks. The Main Deck (indoors) includes a licensed bar, lounge-style seating, and flexible dining configurations — easily adapted for formal seated dining, buffets, or standing cocktail receptions.