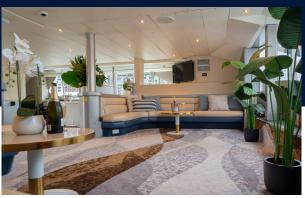

This versatile vessel offers a seamless blend of comfort, elegance, and panoramic views across two spacious decks. The Main Deck (indoors) includes a licensed bar, lounge-style seating, and flexible dining configurations — easily adapted for formal seated dining, buffets, or standing cocktail receptions.

## **FEATURES**

- TWO DECKS MAIN DECK AND TOP DECK
- ✓ MAIN DECK LOUNGE & DINING AREA
- ✓ TOP DECK OPEN AIR SPACE WITH BUILTIN LOUNGES AND PARTIAL COVERING
- ✓ INTEGRATED SOUND SYSTEM
- ✓ TWO LED TV SCREENS
- ✓ HAMPTON-STYLE FURNISHINGS.
- ✓ FULL-SERVICE LICENSED BAR
- ✓ PREMIUM ONBOARD CATERING PREPARED FRESH BY OUR DEDICATED CULINARY TEAM
- ✓ FULL CLIMATE CONTROL SYSTEM