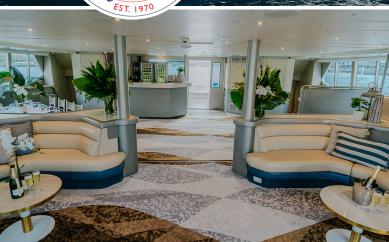

This versatile vessel offers a seamless blend of comfort, elegance, and panoramic views across two spacious decks. The Main Deck (indoors) includes a licensed bar, lounge-style seating, and flexible dining configurations — easily adapted for formal seated dining, buffets, or standing cocktail receptions.