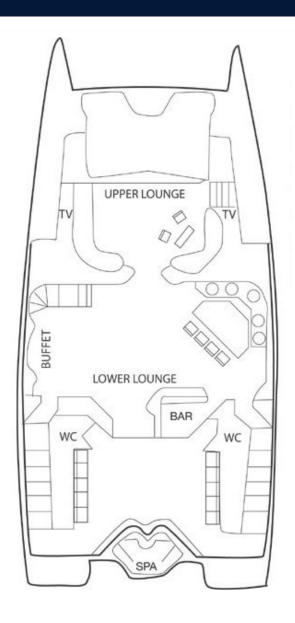

This versatile vessel offers a seamless blend of comfort, elegance, and panoramic views across two spacious decks. The Main Deck (indoors) includes a licensed bar, lounge-style seating, and flexible dining configurations — easily adapted for formal seated dining, buffets, or standing cocktail receptions.

## **FEATURES**

- TWO DECKS MAIN DECK AND TOP DECK
- ✓ MAIN DECK LOUNGE & DINING AREA
- ✓ TOP DECK OPEN AIR SPACE WITH BUILTIN LOUNGES AND PARTIAL COVERING
- ✓ INTEGRATED SOUND SYSTEM
- ✓ TWO LED TV SCREENS
- ✓ HAMPTON-STYLE FURNISHINGS.
- ✓ FULL-SERVICE LICENSED BAR
- ✓ PREMIUM ONBOARD CATERING PREPARED FRESH BY OUR DEDICATED CULINARY TEAM
- ✓ FULL CLIMATE CONTROL SYSTEM