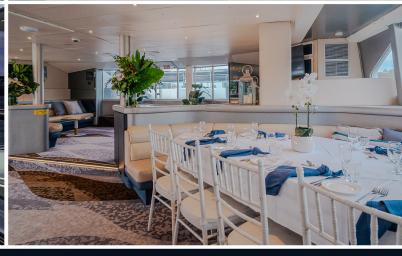

This versatile vessel offers a seamless blend of comfort, elegance, and panoramic views across two spacious decks. The Main Deck (indoors) includes a licensed bar, lounge-style seating, and flexible dining configurations — easily adapted for formal seated dining, buffets, or standing cocktail receptions.

## **GUEST CAPACITY**

COCKTAIL 80 BANQUET 30 BUFFET 40

## **FEATURES**

- TWO DECKS MAIN DECK AND TOP DECK
- ✓ MAIN DECK LOUNGE & DINING AREA
- ✓ TOP DECK OPEN AIR SPACE WITH BUILTIN LOUNGES AND PARTIAL COVERING
- ✓ INTEGRATED SOUND SYSTEM
- ✓ TWO LED TV SCREENS
- ✓ HAMPTON-STYLE FURNISHINGS.
- ✓ FULL-SERVICE LICENSED BAR
- ✓ PREMIUM ONBOARD CATERING PREPARED FRESH BY OUR DEDICATED CULINARY TEAM
- ✓ FULL CLIMATE CONTROL SYSTEM