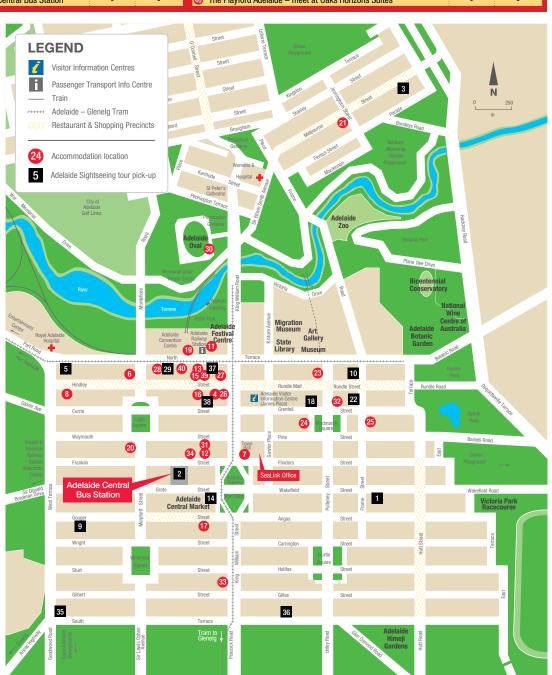

## Hotel/Motel Courtesy Pick-Ups

| HOTEL/MOTEL<br>(PLEASE ENSURE THIS IS PRE-BOOKED)                       | Morning<br>(Coach<br>Tours) | AFTERNOON<br>(COACH<br>TOURS) | HOTEL/MOTEL<br>(PLEASE ENSURE THIS IS PRE-BOOKED)                             | Morning<br>(Coach<br>Tours) | AFTERNOON<br>(COACH<br>TOURS) |
|-------------------------------------------------------------------------|-----------------------------|-------------------------------|-------------------------------------------------------------------------------|-----------------------------|-------------------------------|
| 1 Adabco Boutique Hotel (morning)                                       | 8.45                        | -                             | Majestic Old Lion Apartments – meet at Adelaide Meridien (morning)            | -                           | -                             |
| 2 Adelaide Central Bus Station (85 Franklin Street)                     | 9.00                        | 1.00                          | 22 Majestic Roof Garden Hotel                                                 | 8.35                        | 12.35                         |
| 3 Adelaide Meridien Hotel & Apartments (morning)                        | 8.20                        | -                             | 23 Mansions on Pulteney – meet at ibis Adelaide (morning)                     | -                           | -                             |
| 4 Adelaide Paringa Motel – meet at Stamford Plaza                       | -                           | -                             | 23 Mantra Hindmarsh Square – meet at ibis Adelaide (morning)                  | -                           | 12.35                         |
| 5 Adelaide Riviera Hotel                                                | 8.45                        | 12.45                         | Ø Mantra on Frome – meet Majestic Roof Garden Hotel                           | -                           | -                             |
| 6 Adelaide Rockford – meet at Oaks Horizons Suites                      | -                           | -                             | 20 Mayfair Hotel – meet at Stamford Plaza                                     | -                           | -                             |
| Adina Apartment Hotel Adelaide Treasury – meet at Hilton (morning)      | -                           | -                             | 2 Miller Apartments – meet at Stamford Plaza                                  | -                           | -                             |
| 8 BreakFree Adelaide – meet at Adelaide Riviera Hotel                   |                             | -                             | 20 Oaks Embassy Suites – meet at Oaks Horizons Suites                         | -                           | -                             |
| 9 BreakFree Directors Studios Adelaide                                  | 8.25                        | 12.25                         | 29 Oaks Horizons Suites                                                       | 8.40                        | 12.45                         |
| 10 Crowne Plaza Adelaide                                                | 8.35                        | 12.35                         | Oval Hotel – meet at Stamford Plaza                                           | -                           | -                             |
| 1 Eos by SkyCity – meet at Stamford Plaza                               | -                           | -                             | OPPOPER Station Peppers Waymouth Hotel – meet at Adelaide Central Bus Station | -                           | -                             |
| Pranklin Apartments – meet at Adelaide Central Bus Station              | -                           | -                             | Pullman Adelaide – meet at ibis Adelaide (morning)                            | -                           | -                             |
| Grosvenor Hotel Adelaide – meet at Oaks Horizons Suites                 | -                           | -                             | Quest King William South – meet at Sage Hotel                                 | -                           | -                             |
| 14 Hilton Adelaide (morning)                                            | 8.55                        | -                             | Quest on Franklin – meet at Adelaide Central Bus Station                      | -                           | -                             |
| 10 Holiday Inn Express – meet at Oaks Horizons Suites                   | -                           | -                             | 35 Rydges Adelaide                                                            | 8.35                        | 12.25                         |
| 16 Hotel Grand Chancellor – meet at Oaks Adelaide Horizons Suites       | -                           | -                             | 36 The Terrace Hotel Adelaide                                                 | 8.40                        | 12.30                         |
| 10 Hotel Indigo Adelaide Markets – meet at Adelaide Central Bus Station | -                           | -                             | 37 Stamford Plaza Adelaide                                                    | 8.30                        | 12.40                         |
| 18 ibis Adelaide (morning)                                              | 8.35                        | -                             | 38 The Chancellor on Currie (morning)                                         | 8.30                        | -                             |
| InterContinental Adelaide – meet at Stamford Plaza                      | -                           | -                             | On the MAC Boutique Hotel – meet at Stamford Plaza                            | -                           | -                             |
| 🐵 iStay Precinct Adelaide – meet at Adelaide Central Bus Station        | -                           | -                             | The Playford Adelaide – meet at Oaks Horizons Suites                          | -                           | -                             |

Pick up times for Kangaroo Island tours and Murray Princess cruises will be advised on booking. Look out for an Adelaide Sightseeing, SeaLink, AAT Kings or Gray Line Coach, which may operate on behalf of Adelaide Sightseeing.