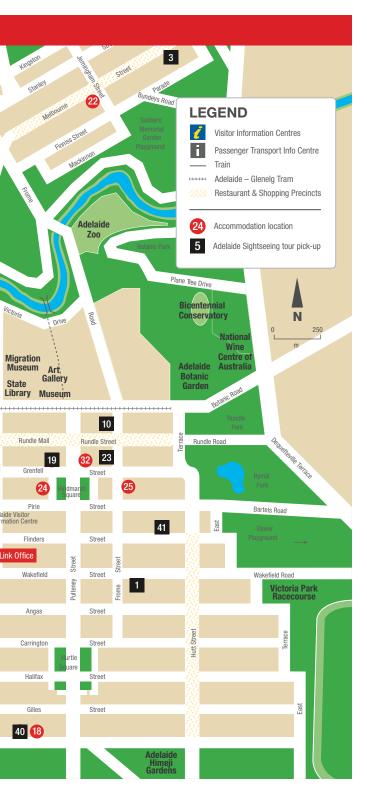

Adelaide hotel pick-ups and drop-offs are available, please see overleaf – bookings are required.

|    | HOTEL/MOTEL<br>(PLEASE ENSURE THIS IS PRE-BOOKED)                   | MORNING<br>(COACH<br>TOURS) | AFTERNOON<br>(COACH<br>TOURS) |  |  |  |
|----|---------------------------------------------------------------------|-----------------------------|-------------------------------|--|--|--|
| 1  | Adabco Boutique Hotel (morning)                                     | 8.45                        | -                             |  |  |  |
| 2  | Adelaide Central Bus Station (85 Franklin Street)                   | 9.00                        | 1.00                          |  |  |  |
| 3  | Adelaide Meridien Hotel & Apartments (morning)                      | 8.20                        | -                             |  |  |  |
| 4  | Adelaide Paringa Motel – meet at Stamford Plaza                     | -                           | -                             |  |  |  |
| 5  | Adelaide Riviera Hotel                                              | 8.45                        | 12.45                         |  |  |  |
| 6  | Adelaide Rockford – meet at Oaks Horizons Suites                    | -                           | -                             |  |  |  |
| 0  | Adina Apartment Hotel Adelaide Treasury – meet at Hi                | lton (mornin                | g) -                          |  |  |  |
| 8  | BreakFree Adelaide – meet at Adelaide Riviera Hotel                 | -                           | -                             |  |  |  |
| 9  | BreakFree Directors Studios Adelaide                                | 8.25                        | 12.25                         |  |  |  |
| 10 | Crowne Plaza Adelaide                                               | 8.35                        | 12.35                         |  |  |  |
| 0  | Eos by SkyCity – meet at Stamford Plaza                             | -                           | -                             |  |  |  |
| 12 | Franklin Apartments – meet at Adelaide Central Bus S                | tation -                    | -                             |  |  |  |
| B  | Grosvenor Hotel Adelaide – meet at Oaks Horizons Su                 | iites -                     | -                             |  |  |  |
| 14 | Hilton Adelaide (morning)                                           | 8.55                        | -                             |  |  |  |
| 15 | Holiday Inn Express – meet at Oaks Horizons Suites                  | -                           | -                             |  |  |  |
| 16 | Hotel Grand Chancellor – meet at Oaks Horizons Suite                | s                           | -                             |  |  |  |
| Ð  | Hotel Indigo Adelaide Markets – meet at Adelaide Central Bus Statio |                             |                               |  |  |  |
| 18 | Hotel Alba Adelaide – meet at The Terrace Hotel                     | -                           | -                             |  |  |  |
| 19 | ibis Adelaide (morning)                                             | 8.35                        | -                             |  |  |  |
| 20 | InterContinental Adelaide – meet at Stamford Plaza                  | -                           | -                             |  |  |  |
| 2  | iStay Precinct Adelaide - meet at Adelaide Central Bus              | s Station                   | -                             |  |  |  |
| 22 | Majestic Old Lion Apartments – meet at Adelaide Meri                | dien (mornir                | ig) -                         |  |  |  |
| 23 | Majestic Roof Garden Hotel                                          | 8.35                        | 12.35                         |  |  |  |
| 24 | Mantra Hindmarsh Square – meet at ibis Adelaide (mo                 | orning)                     | 12.35                         |  |  |  |
| 25 | Mantra on Frome – meet Majestic Roof Garden Hotel                   | -                           | -                             |  |  |  |
| 26 | Mayfair Hotel – meet at Stamford Plaza                              | -                           | -                             |  |  |  |
| 27 | Miller Apartments – meet at Stamford Plaza                          | -                           | -                             |  |  |  |
| 28 | Oaks Embassy Suites – meet at Oaks Horizons Suites                  | -                           | -                             |  |  |  |
| 29 | Oaks Horizons Suites                                                | 8.40                        | 12.45                         |  |  |  |
| 30 | Oval Hotel – meet at Stamford Plaza                                 | -                           | -                             |  |  |  |
| 3  | Peppers Waymouth Hotel – meet at Adelaide Central E                 | -                           |                               |  |  |  |
| 32 | Pullman Adelaide – meet at ibis Adelaide (morning)                  | -                           | -                             |  |  |  |
| 33 | Quest King William South – meet at The Terrace Hotel                | -                           | -                             |  |  |  |
| 34 | Quest on Franklin – meet at Adelaide Central Bus Stat               | ion -                       | -                             |  |  |  |
| 35 | Rydges Adelaide                                                     | 8.35                        | 12.25                         |  |  |  |
| 36 | Sofitel Adelaide (morning)                                          | 8.30                        | -                             |  |  |  |
| 37 | Stamford Plaza Adelaide                                             | 8.30                        | 12.40                         |  |  |  |
| 38 | The Chancellor on Currie (morning)                                  | 8.30                        | -                             |  |  |  |
| 39 | The Playford Adelaide – meet at Oaks Horizons Suites                | -                           | -                             |  |  |  |
| 40 | The Terrace Hotel Adelaide (and HotelMotel Adelaide)                | 8.40                        | 12.30                         |  |  |  |
| 41 | Vibe Hotel Adelaide                                                 | 8.35                        | 12.35                         |  |  |  |