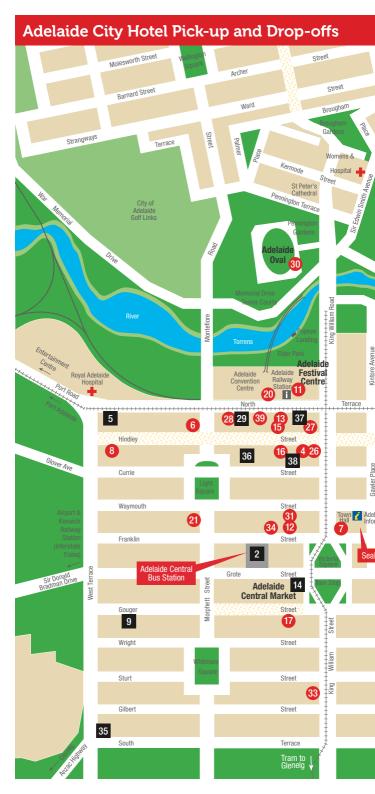

Adelaide hotel pick-ups and drop-offs are available, please see overleaf – bookings are required.

|    | HOTEL/MOTEL<br>(PLEASE ENSURE THIS IS PRE-BOOKED)                   | MORNING<br>(COACH<br>TOURS) | AFTERNOON<br>(COACH<br>TOURS) |  |  |  |
|----|---------------------------------------------------------------------|-----------------------------|-------------------------------|--|--|--|
| 1  | Adabco Boutique Hotel (morning)                                     | 8.45                        | -                             |  |  |  |
| 2  | Adelaide Central Bus Station (85 Franklin Street)                   | 9.00                        | 1.00                          |  |  |  |
| 3  | Adelaide Meridien Hotel & Apartments (morning)                      | 8.20                        | -                             |  |  |  |
| 4  | Adelaide Paringa Motel – meet at Stamford Plaza                     | -                           | -                             |  |  |  |
| 5  | Adelaide Riviera Hotel                                              | 8.45                        | 12.45                         |  |  |  |
| 6  | Adelaide Rockford – meet at Oaks Horizons Suites                    | -                           | -                             |  |  |  |
| 0  | Adina Apartment Hotel Adelaide Treasury – meet at Hi                | lton (mornin                | g) -                          |  |  |  |
| 8  | BreakFree Adelaide – meet at Adelaide Riviera Hotel                 | -                           | -                             |  |  |  |
| 9  | BreakFree Directors Studios Adelaide                                | 8.25                        | 12.25                         |  |  |  |
| 10 | Crowne Plaza Adelaide                                               | 8.35                        | 12.35                         |  |  |  |
| 0  | Eos by SkyCity – meet at Stamford Plaza                             | -                           | -                             |  |  |  |
| 12 | Franklin Apartments – meet at Adelaide Central Bus S                | tation -                    | -                             |  |  |  |
| B  | Grosvenor Hotel Adelaide – meet at Oaks Horizons Su                 | iites -                     | -                             |  |  |  |
| 14 | Hilton Adelaide (morning)                                           | 8.55                        | -                             |  |  |  |
| 15 | Holiday Inn Express – meet at Oaks Horizons Suites                  | -                           | -                             |  |  |  |
| 16 | Hotel Grand Chancellor – meet at Oaks Horizons Suite                | s                           | -                             |  |  |  |
| Ð  | Hotel Indigo Adelaide Markets – meet at Adelaide Central Bus Statio |                             |                               |  |  |  |
| 18 | Hotel Alba Adelaide – meet at The Terrace Hotel                     | -                           | -                             |  |  |  |
| 19 | ibis Adelaide (morning)                                             | 8.35                        | -                             |  |  |  |
| 20 | InterContinental Adelaide – meet at Stamford Plaza                  | -                           | -                             |  |  |  |
| 2  | iStay Precinct Adelaide - meet at Adelaide Central Bus              | s Station                   | -                             |  |  |  |
| 22 | Majestic Old Lion Apartments – meet at Adelaide Meri                | dien (mornir                | ig) -                         |  |  |  |
| 23 | Majestic Roof Garden Hotel                                          | 8.35                        | 12.35                         |  |  |  |
| 24 | Mantra Hindmarsh Square – meet at ibis Adelaide (mo                 | orning)                     | 12.35                         |  |  |  |
| 25 | Mantra on Frome – meet Majestic Roof Garden Hotel                   | -                           | -                             |  |  |  |
| 26 | Mayfair Hotel – meet at Stamford Plaza                              | -                           | -                             |  |  |  |
| 27 | Miller Apartments – meet at Stamford Plaza                          | -                           | -                             |  |  |  |
| 28 | Oaks Embassy Suites – meet at Oaks Horizons Suites                  | -                           | -                             |  |  |  |
| 29 | Oaks Horizons Suites                                                | 8.40                        | 12.45                         |  |  |  |
| 30 | Oval Hotel – meet at Stamford Plaza                                 | -                           | -                             |  |  |  |
| 3  | Peppers Waymouth Hotel – meet at Adelaide Central E                 | -                           |                               |  |  |  |
| 32 | Pullman Adelaide – meet at ibis Adelaide (morning)                  | -                           | -                             |  |  |  |
| 33 | Quest King William South – meet at The Terrace Hotel                | -                           | -                             |  |  |  |
| 34 | Quest on Franklin – meet at Adelaide Central Bus Stat               | ion -                       | -                             |  |  |  |
| 35 | Rydges Adelaide                                                     | 8.35                        | 12.25                         |  |  |  |
| 36 | Sofitel Adelaide (morning)                                          | 8.30                        | -                             |  |  |  |
| 37 | Stamford Plaza Adelaide                                             | 8.30                        | 12.40                         |  |  |  |
| 38 | The Chancellor on Currie (morning)                                  | 8.30                        | -                             |  |  |  |
| 39 | The Playford Adelaide – meet at Oaks Horizons Suites                | -                           | -                             |  |  |  |
| 40 | The Terrace Hotel Adelaide (and HotelMotel Adelaide)                | 8.40                        | 12.30                         |  |  |  |
| 41 | Vibe Hotel Adelaide                                                 | 8.35                        | 12.35                         |  |  |  |