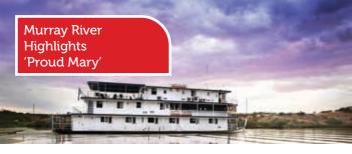

Cruise the Murray River enjoying the magnificent landscapes of this picturesque region.

#### **Inclusions & Highlights**

- Full day coach tour with expert commentary
- Relaxing 2-hour cruise aboard the intimate cruising vessel, the Proud Mary
- Free time to explore the historic river town, Mannum
- Enjoy lunch while you cruise the Murray River