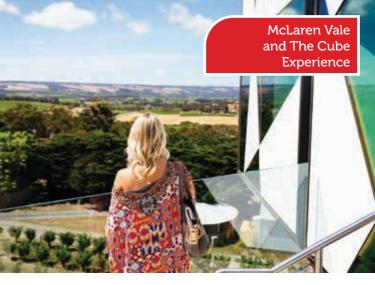

\$184 concession \$112 per child

**Full Day Tour** Departs 9.15am Returns 5.15pm

**Operates** Tue, Wed & Thu

Discover McLaren Vale and the spectacular d'Arenberg Cube. From wine tastings to beer tastings, there's bound to be something to tempt you.

#### **Inclusions & Highlights:**

- Full day small coach touring with an experienced driver/ guide
- Morning tea at The Stump Hill Café
- Tour the d'Arenberg Cube, and enjoy wine tastings
- Delicious lunch and tastings at Chalk Hill Wines
- Beer, Wine or Gin tasting at the Beresford Wines Tasting Pavilion
- Tour and wine tasting at Wirra Wirra Vineyards