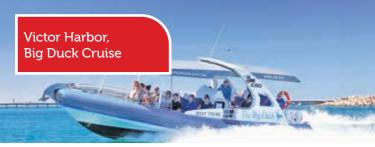

**Full Day Tour** Departs 9.15am Returns 5.15pm

**Operates** Saturday

During your free time in Victor Harbor, why not join a Big Duck Boat tour and discover the coastline.

#### **Inclusions & Highlights**

- Victor Harbor Highlights tour
- 45 minute Big Duck Boat Tour with commentary, spray jackets and life jackets
- See sea lions, fur seals and dolphins at Seal Rock

\$193 ADULT \$189 concession \$107 per child

#### Note

The Big Duck Boat Tour routes are dependent on weather conditions and locations of wildlife and are subject to change because of this.