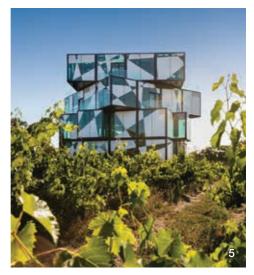

\$184 concession \$112 per child

**Full Day Tour** Departs 9.15am Returns 5.15pm

**Operates** Tue, Wed & Thu

Discover McLaren Vale and the spectacular d'Arenberg Cube. From wine tastings to beer tastings, there's bound to be something to tempt you.

#### **Inclusions & Highlights:**

- Full day small coach touring with an experienced driver/ guide
- Morning tea at The Stump Hill Café
- Tour the d'Arenberg Cube, and enjoy wine tastings
- Delicious lunch and tastings at Chalk Hill Wines
- Beer, Wine or Gin tasting at the Beresford Wines Tasting Pavilion
- Tour and wine tasting at Wirra Wirra Vineyards